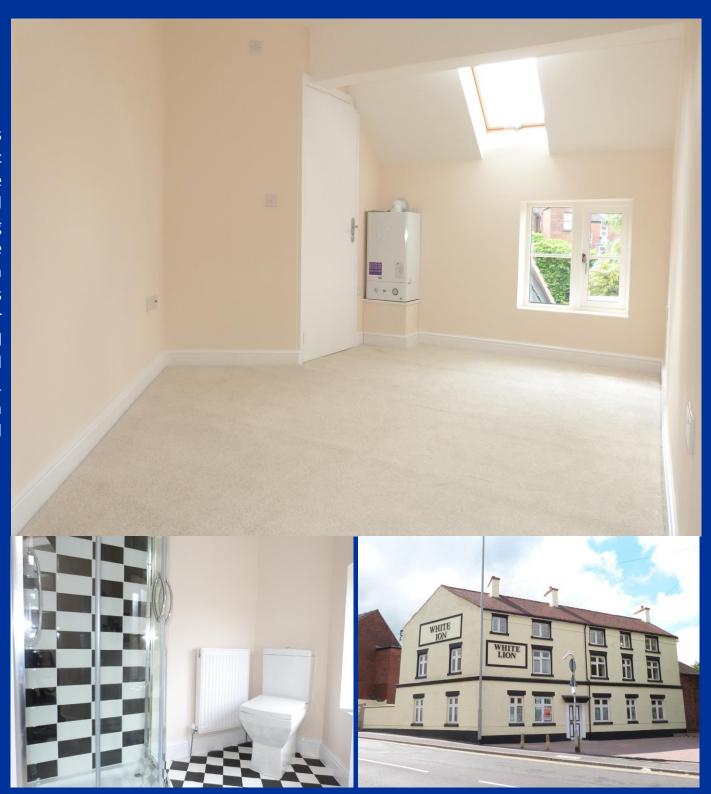

#### **Bedroom** 11' 2" x 16' 5" (3.40m x 5.01m)

(maximum measurement) UPVC double glazed window to front aspect, UPVC double glazed window to rear aspect, double glazed Velux window to rear aspect, wall mounted gas fired central heating boiler, ceiling light point, double radiator, television aerial points, power points.

Shower Room Off 5' 11" x 6' 4" (1.80m x 1.92m) (maximum measurement) fully tiled corner shower cubicle incorporating chrome shower fitment, wash hand basin in vanity with chrome waterfall mixer tap, tiled splashbacks, low level W.C., single radiator. UPVC double glazed frosted window to rear aspect set on tiled sill, ceiling light point, wall mounted extractor fan, cushion flooring.

Formerly The White Lion, Leek, ST13 5AS. Offers in Region of £74,950