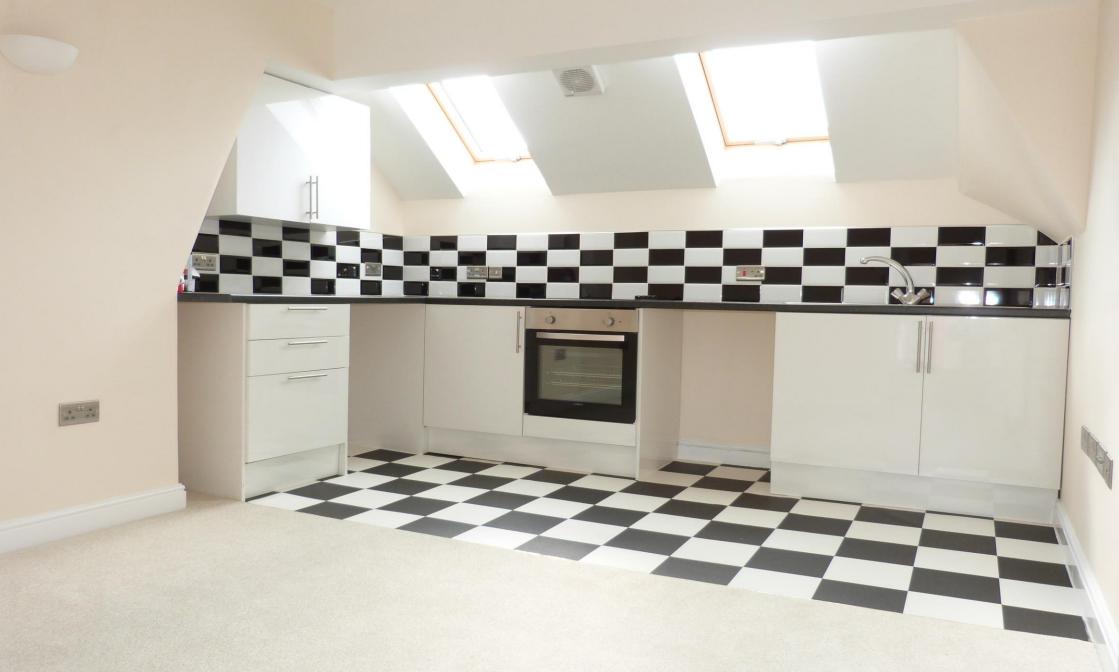

Living Room/Kitchen 11' 7" x 13' 0" (3.53m x 3.97m) (maximum measurement) Kitchen Area Having base cupboards and drawers with chrome fittings, built in Lamona electric oven, roll top work surfaces over, four ring Lamona electric hob, inset stainless steel sink unit with mixer tap, tiled splashbacks. Matching wall cupboard, two double glazed Velux windows to rear aspect, ceiling mounted Manrose extractor fan, ceiling light point, cushion flooring, power points. Living Area Two wall light points, ceiling light point, ceiling mounted smoke alarm, double radiator, television aerial points, telephone points, power points.