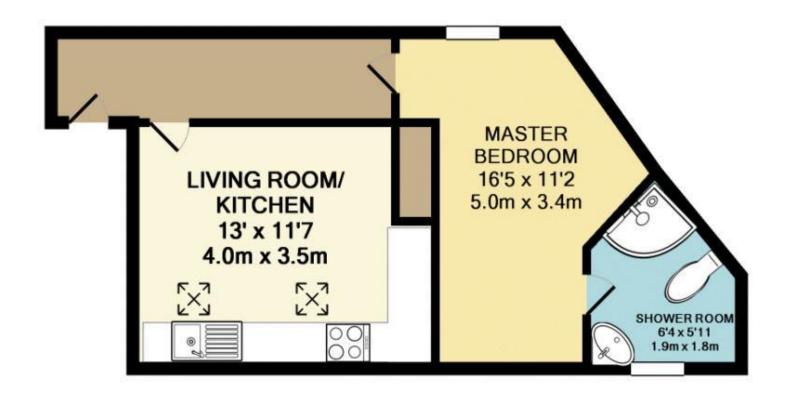

Living Room/Kitchen 11' 7" x 13' 0" (3.53m x 3.97m) (maximum measurement) Kitchen Area Having base cupboards and drawers with chrome fittings, built in Lamona electric oven, roll top work surfaces over, four ring Lamona electric hob, inset stainless steel sink unit with mixer tap, tiled splashbacks. Matching wall cupboard, two double glazed Velux windows to rear aspect, ceiling mounted Manrose extractor fan, ceiling light point, cushion flooring, power points. Living Area Two wall light points, ceiling light point, ceiling mounted smoke alarm, double radiator, television aerial points, telephone points, power points.

#### **Bedroom** 11' 2" x 16' 5" (3.40m x 5.01m)

(maximum measurement) UPVC double glazed window to front aspect, UPVC double glazed window to rear aspect, double glazed Velux window to rear aspect, wall mounted gas fired central heating boiler, ceiling light point, double radiator, television aerial points, power points.

Shower Room Off 5' 11" x 6' 4" (1.80m x 1.92m) (maximum measurement) fully tiled corner shower cubicle incorporating chrome shower fitment, wash hand basin in vanity with chrome waterfall mixer tap, tiled splashbacks, low level W.C., single radiator. UPVC double glazed frosted window to rear aspect set on tiled sill, ceiling light point, wall mounted extractor fan, cushion flooring.