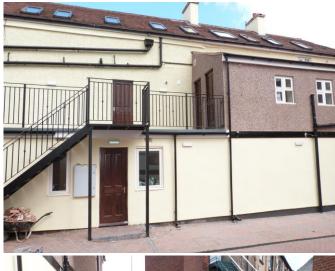

#### Outside

The apartment is accessed via wrought iron stepped access having communal patio area with courtesy lighting and allocated parking.

Note:

Council Tax Band:

EPC Rating: C

Tenure: believed to be Leasehold